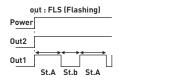

## **General Specification**

- Digital ON DELAY Timer with Out1 (Delayed) & Out2 (Instantaneous) outputs ON DELAY with power ON or Flashing; user selectable
- Displays SET or count down values
- Front panel selectable time base; 99.9 seconds, 999 seconds, 99.9 minutes, 999 minutes
- Front panel dimension: 48x48mm
- Easy installation with plug-in connectors

## Technical Specification:

- Panel Hole Sizes : 46x46mm
- Display
- : 1x3 Digit 7 Segment display : Instantaneous and delayed output after START ON or flashing Function
- START Input 11 & 12 pins; 100....240VAC, 50/60Hz, max. 3mA
- : 99.9 sec., 999 sec., 99.9 min. veya 999 min (selectable) : 0.1 sec. / 1 sec. / 0.1 min. / 1 min • Scale
- Resolution : ± %1.5 (of SET Value)
- Accuracy Delayed Output
- : Out1; Relay (NO-O-NC), 250VAC, 2A Resistive load • Instant. Output : Out2; Relay (NO-0), 250VAC, 2A Resistive load
- Supply Voltage : 100....240VAC, 50/60Hz
- Power Consump. : < 5VA</li> Operating Temp. : -20 °C....55 °C
- Operating Altitude : < 2000m