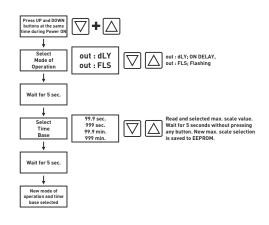

## Read SET Value:

Enter New SET Value: ····

Select Mode of Operation & Time Base:

Operation: -