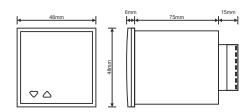

## **General Specification**

- Digital ON DELAY Timer with Out1 (Delayed) & Out2 (Instantaneous) outputs ON DELAY with power ON or Flashing; user selectable
- Displays SET or count down values
- Front panel selectable time base; 99.9 seconds, 999 seconds, 99.9 minutes, 999 minutes
- Front panel dimension: 48x48mm
- Easy installation with plug-in connectors

## Technical Specification:

- Panel Hole Sizes : 46x46mm
- Display
- : 1x3 Digit 7 Segment display : Instantaneous and delayed output after START ON or flashing Function
- START Input 11 & 12 pins; 100....240VAC, 50/60Hz, max. 3mA
- : 99.9 sec., 999 sec., 99.9 min. veya 999 min (selectable) : 0.1 sec. / 1 sec. / 0.1 min. / 1 min • Scale
- Resolution : ± %1.5 (of SET Value)
- Accuracy Delayed Output
- : Out1; Relay (NO-O-NC), 250VAC, 2A Resistive load • Instant. Output : Out2; Relay (NO-0), 250VAC, 2A Resistive load
- Supply Voltage : 100....240VAC, 50/60Hz
- Power Consump. : < 5VA</li> Operating Temp. : -20 °C....55 °C
- Operating Altitude : < 2000m

1

MADE IN TURKEY

Connection: -

Dimensions:

2