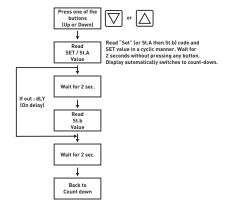

## Read SET Value:

Enter New SET Value: ····

Select Mode of Operation & Time Base:

Operation: -