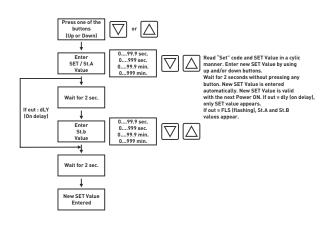

## Read SET Value:

Enter New SET Value: ····

Select Mode of Operation & Time Base:

Operation: -