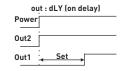

## **General Specification**

- Digital ON DELAY Timer with Out1 (Delayed) & Out2 (Instantaneous) outputs ON DELAY with power ON or Flashing; user selectable
- Displays SET or count down values
- Front panel selectable time base; 99.9 seconds, 999 seconds, 99.9 minutes, 999 minutes
- Front panel dimension: 48x48mm
- Easy installation with plug-in connectors

## Technical Specification:

- Panel Hole Sizes : 46x46mm
- Display
- : 1x3 Digit 7 Segment display : Instantaneous and delayed output after START ON or flashing Function
- START Input 11 & 12 pins; 100....240VAC, 50/60Hz, max. 3mA
- : 99.9 sec., 999 sec., 99.9 min. veya 999 min (selectable) : 0.1 sec. / 1 sec. / 0.1 min. / 1 min • Scale
- Resolution : ± %1.5 (of SET Value)
- Accuracy Delayed Output
- : Out1; Relay (NO-O-NC), 250VAC, 2A Resistive load • Instant. Output : Out2; Relay (NO-0), 250VAC, 2A Resistive load
- Supply Voltage : 100....240VAC, 50/60Hz
- Power Consump. : < 5VA</li> Operating Temp. : -20 °C....55 °C
- Operating Altitude : < 2000m