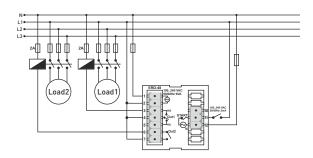

%1.5 (of SET Value)
- Accuracy Delayed Output
- : Out1; Relay (NO-O-NC), 250VAC, 2A Resistive load • Instant. Output : Out2; Relay (NO-0), 250VAC, 2A Resistive load
- Supply Voltage : 100....240VAC, 50/60Hz
- Power Consump. : < 5VA</li> Operating Temp. : -20 °C....55 °C
- Operating Altitude : < 2000m

## Marning:

- Use twisted pair and shielded signal cables. Connect shield to ground from the device side. Keep all signal cables away from circuit breakers, devices/cables emitting electrical noise and power cables.
- Take precauitons against environmental conditions like humidity, vibration, pollution and high/low temperature during
- Use a fuse (slow 250mA 250VAC) on supply input of the device. Use appropriate cables for supply connections. Apply safety

1

MADE IN TURKEY

Connection: -



Dimensions:



2

## Read SET Value:



Enter New SET Value: ····



Select Mode of Operation & Time Base:



Operation: -